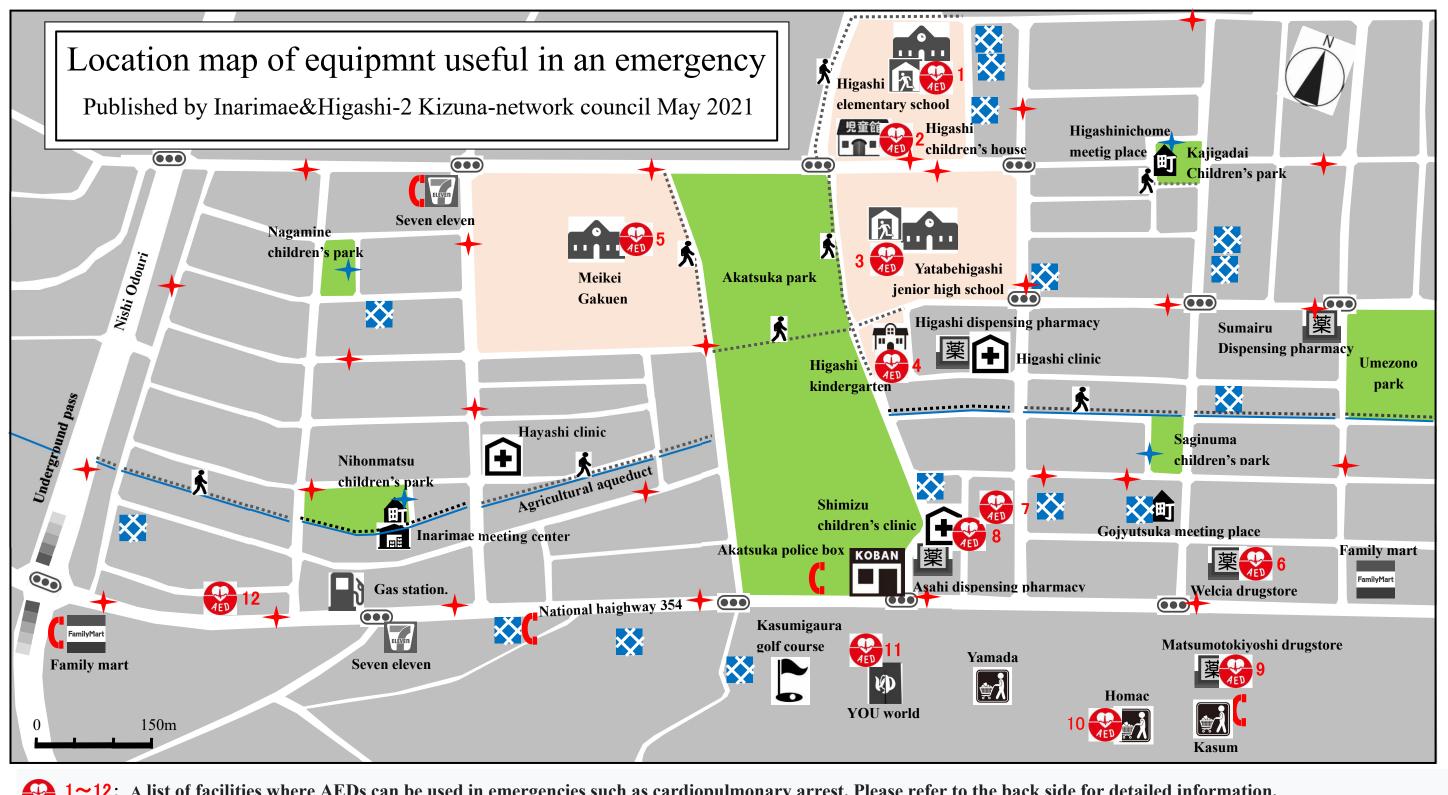

- Higashi elementary school
  Higashi children's house
  Higashi jenior high school
  Higashi kindergarten
  Meikei gakuen
  Welcia drugstore
  Alice dental clinic
  Shimizu children's clinic
  Matsumotokiyoshi drugstore
  DCM Homac
  YOU world
  Ibarakiyomiuri IS
- : A privately owned well. In the event of a disaster-induced water outage, the owner will help provide non-drinking water. Please refer to the back side for actual use.
- + : Fire hydrant (yellow border for manholes) + : Fire prevention water outlet. (Caution) Please refrain from parking near .It interferes with fire extinguishing activities.

Symbols: Clinic pharmacy School Kindergarten Large store park Promenade Public telephone Shelter Meeting place Storage warehouse